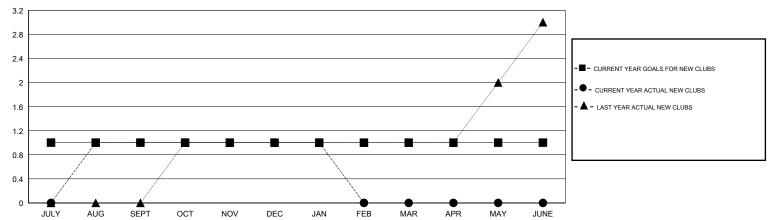

### GOALS AND ACTUAL NEW CLUBS CUMULATIVE

# GMT: HARVEY WHITLEY LOCATION FLORIDA GMT CA 1

| Clubs                 |                  |           |                  |                  | Members               |                    |                                     |                    |                  |
|-----------------------|------------------|-----------|------------------|------------------|-----------------------|--------------------|-------------------------------------|--------------------|------------------|
| RESULTS FOR 2015-2016 |                  |           |                  |                  | RESULTS FOR 2015-2016 |                    |                                     |                    |                  |
| QUARTER               | NEW CLUB<br>GOAL | NEW CLUBS | DROPPED<br>CLUBS | NET<br>GAIN/LOSS | QUARTER               | NEW MEMBER<br>GOAL | CHARTER AND<br>NEW MEMBERS<br>ADDED | DROPPED<br>MEMBERS | NET<br>GAIN/LOSS |
| JULY/AUG/SEPT         | 1                | 1         | 0                | 1                | JULY/AUG/SEPT         | 27                 | 86                                  | 51                 | 35               |
| OCT/NOV/DEC           | 0                | 0         | 1                | -1               | OCT/NOV/DEC           | -29                | 48                                  | 121                | -73              |
| JAN/FEB/MAR           | 0                | 0         | 0                | 0                | JAN/FEB/MAR           | -7                 | 19                                  | 16                 | 3                |
| APR/MAY/JUNE          | 0                | 0         | 0                | 0                | APR/MAY/JUNE          | -78                | 0                                   | 0                  | 0                |