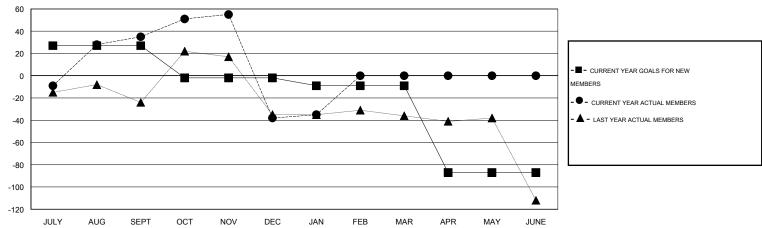

#### GOALS AND ACTUAL MEMBERS CUMULATIVE

| DROPPED CLUBS: 1  DROPPED MEMBERS |            | 37 CLUBS OF 58 ADDED 1 OR MORE<br>NEW MEMBERS | GENDER DISTRIBUTION           MALE         739 (52.01%)           FEMALE         682 (47.99%) |            |
|-----------------------------------|------------|-----------------------------------------------|-----------------------------------------------------------------------------------------------|------------|
| DECEASED CLUB CANCELLED           | 16<br>19   | CLICK HERE FOR HEALTH ASSESSMENT DATA         | FAMILY UNIT MEMBERS                                                                           | 306        |
| OTHER TOTAL                       | 153<br>188 |                                               | HEAD OF HOUSEHOLD  NON-HEAD OF HOUSEHOLD                                                      | 144<br>162 |

# GMT: HARVEY WHITLEY LOCATION FLORIDA GMT CA 1

| Clubs                 |                  |           |                  |                  | Members               |                    |                                     |                    |                  |
|-----------------------|------------------|-----------|------------------|------------------|-----------------------|--------------------|-------------------------------------|--------------------|------------------|
| RESULTS FOR 2015-2016 |                  |           |                  |                  | RESULTS FOR 2015-2016 |                    |                                     |                    |                  |
| QUARTER               | NEW CLUB<br>GOAL | NEW CLUBS | DROPPED<br>CLUBS | NET<br>GAIN/LOSS | QUARTER               | NEW MEMBER<br>GOAL | CHARTER AND<br>NEW MEMBERS<br>ADDED | DROPPED<br>MEMBERS | NET<br>GAIN/LOSS |
| JULY/AUG/SEPT         | 1                | 1         | 0                | 1                | JULY/AUG/SEPT         | 27                 | 86                                  | 51                 | 35               |
| OCT/NOV/DEC           | 0                | 0         | 1                | -1               | OCT/NOV/DEC           | -29                | 48                                  | 121                | -73              |
| JAN/FEB/MAR           | 0                | 0         | 0                | 0                | JAN/FEB/MAR           | -7                 | 19                                  | 16                 | 3                |
| APR/MAY/JUNE          | 0                | 0         | 0                | 0                | APR/MAY/JUNE          | -78                | 0                                   | 0                  | 0                |